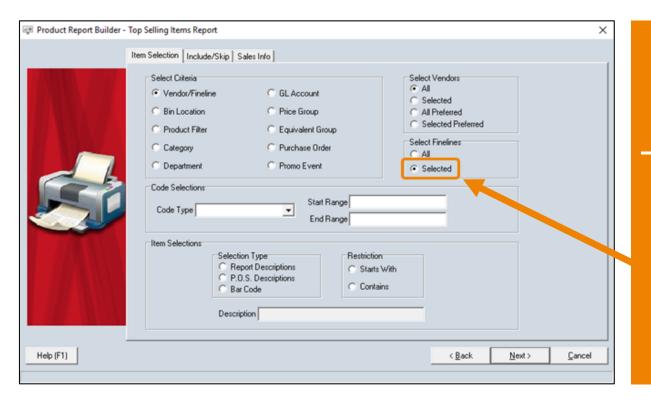

### Prepare Your Pharmacy OTC Stock for the Holiday Season

To ensure you have enough OTC stock during the holiday season, use the **Top Selling Items Report**. The Top Selling Items Report provides information about the best-selling items in the store.

The **Top Selling Items Report** is found in the **Report Builder**.

It is **best practice** to print this report by **Selected Finelines**.

This narrows the top selling items for certain finelines.

Select the link for more information about the **Top Selling Items Report**.