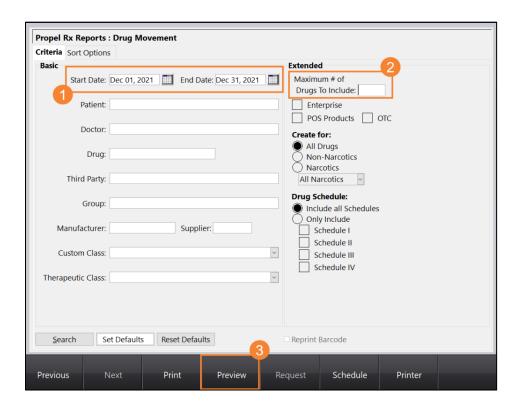

1 Set the Start Date and End Date.

2 Enter the Maximum # of Drugs To Include.

Select Preview prior to

printing to sort the data.

© 2022. McKesson Canada Pharmacy Technology Solutions, all rights reserved

4 Select Sort.

Drag **Qty** into the right column to sort by dispensed quantity.

Select the link below for more information about the **Drug**Movement Report.

- PharmaClik Rx
- Propel Rx