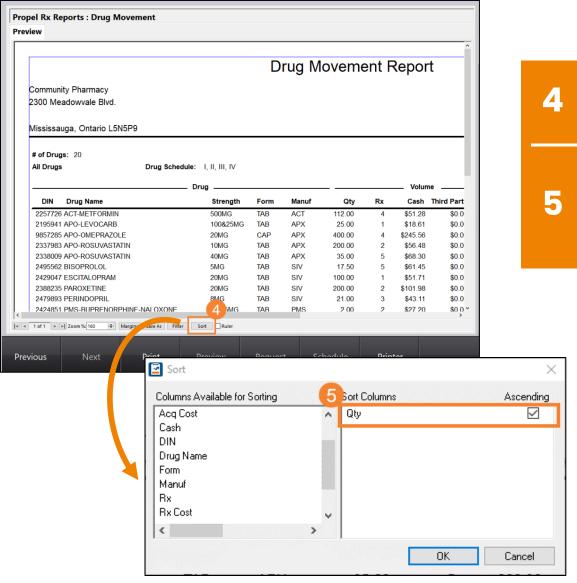

### Predict Your Fast Movers for the Holiday Season

Use the data that you have available to you by using the **Drug Movement Report**! This report provides data for all prescriptions dispensed during a report period.

To see the top drugs your pharmacy dispensed during that time frame, generate the **Drug Movement Report** for December 2021. This will help to better predict which drugs may be required for the holiday season this year.

1 Set the Start Date and End Date.

2 Enter the Maximum # of Drugs To Include.

Select Preview prior to

printing to sort the data.

© 2022. McKesson Canada Pharmacy Technology Solutions, all rights reserved

4 Select Sort.

Drag **Qty** into the right column to sort by dispensed quantity.

Select the link below for more information about the **Drug**Movement Report.

- PharmaClik Rx
- Propel Rx