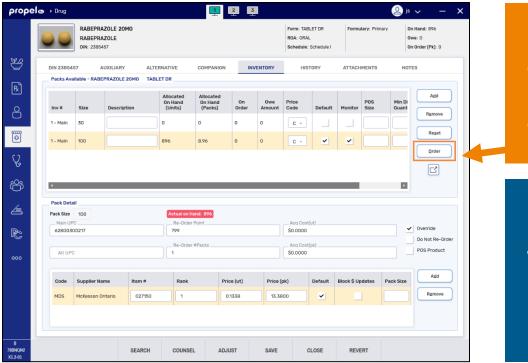

#### Easily Add Inventory to Your Next Order

Once your fast movers from last year have been identified, it's time to order additional inventory of those drugs from the **Drug Folder**. Ordering additional inventory in anticipation of the increased need during the holiday season is an effective way to manage supply and demand.

There is no need to adjust your re-ordering points. You can easily add additional inventory to your next order.

Use the **Order** button to place on demand orders for items that haven't fallen below their reordering points.